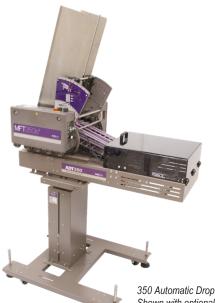

| Less than 80 lbs. More than 80 lbs. |  |

\* Product length dependent

\*\* Application dependent, actual throughput is product length and batch count size dependent.

\*All MFT Automation equipment can be designed to meet your specific production requirements. Please contact one of our experienced Application Engineers to discuss many solution options available to you.



350 Automatic Drop Table (ADT) Shown with optional stand

## **Standard Dimensional Drawing**



All specifications are subject to change without notice.

**MFT Automation** provides high performance friction feeding and labeling solutions throughout the world. With state-of-the-art control technology and robust mechanics, our products feed more quickly and accurately to provide customers with a greater value of return. All feeders, labelers and accessories can easily be integrated with other machines to provide a total system solution for any application.



MFT AUTOMATION

4821 WHITE BEAR PARKWAY ST. PAUL, MN 55110 © 2021 MFT AUTOMATION PHONE: 651-407-3100 FAX: 651-407-3199 MARKETING@MULTIFEEDER.COM 10/2021 SELL SHEET #021

Support Services Our dedicated team of experienced Technician