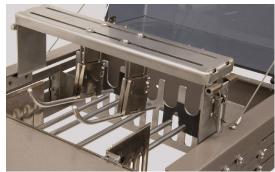

Stainless Steel retractable and adjustable rods set to the product length for dropping and stacking of product.

A 550 Automatic Drop Table (ADT) is the next automated step for those larger oversized products utilizing a 550ip3 friction feeder.

## Features

- The Automatic Drop Table (ADT) uses a servo controlled motor for dropping a preset number of products onto a conveyor for additional processing.
- The MFT drop table comes in two sizes, a 300mm width and a 500mm width.
- The ADT utilizes retractable rods that automatically adjust to match product length. Multiple vertical stacking positions allow for flexibility in stack height.
- The ADT works in conjunction with the friction feeder as it feeds, counts, and accumulates a variety of products one at a time into the ADT, then drops into stacks. A signal by a sensor or host machine opens and releases the stack below. The ADT closes and signals the feeder to replenish.
- Lexan plastic safety guard cover with safety interlock sensor will stop the motor if cover is opened.