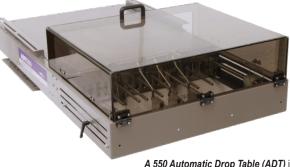

Stainless Steel retractable and adjustable rods set to the product length for dropping and stacking of product.

A 550 Automatic Drop Table (ADT) is the next automated step for those larger oversized products utilizing a 550ip3 friction feeder.

## Features

- The Automatic Drop Table (ADT) uses a servo controlled motor for dropping a preset number of products onto a conveyor for additional processing.
- The MFT drop table comes in two sizes, a 300mm width and a 500mm width.
- The ADT utilizes retractable rods that automatically adjust to match product length. Multiple vertical stacking positions allow for flexibility in stack height.
- The ADT works in conjunction with the friction feeder as it feeds, counts, and accumulates a variety of products one at a time into the ADT, then drops into stacks. A signal by a sensor or host machine opens and releases the stack below. The ADT closes and signals the feeder to replenish.
- Lexan plastic safety guard cover with safety interlock sensor will stop the motor if cover is opened.