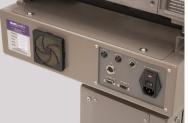

# High Performance - Reliable - Cost Effective

2 Safety cover protects machine parts and operator

**1** Rear view with electrical connections

Rear panel contains Power Supply, Ready and Not Ready Light, Cycle Jog button, and RS485 IN/OUT communication connections for feeder.

RS485 communication connections to the feeder providing product, status and start signal information.