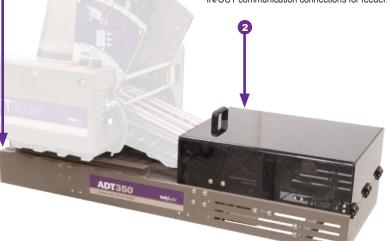

PRODUCT DATA

# Industrial Performance Series - 300mm and 500mm width 350 & 550 Automatic Drop Table (ADT)

# High Performance - Reliable - Cost Effective

2 Safety cover protects machine parts and operator

**1** Rear view with electrical connections



Rear panel contains Power Supply, Ready and Not Ready Light, Cycle Jog button, and RS485 IN/OUT communication connections for feeder.



Stainless Steel retractable and adjustable rods set to the product length for dropping and stacking of product.



A 550 Automatic Drop Table (ADT) is the next automated step for those larger oversized products utilizing a 550ip3 friction feeder.



350 Automatic Drop Table (ADT) Shown with a 350ip3 Friction Feeder

## Features

- The Automatic Drop Table (ADT) uses a servo controlled motor for dropping a preset number of products onto a conveyor for additional processing.
- The MFT drop table comes in two sizes, a 300mm width and a 500mm width.
- The ADT utilizes retractable rods that automatically adjust to match product length. Multiple vertical stacking positions allow for flexibility in stack height.
- The ADT works in conjunction with the friction feeder as it feeds, counts, and accumulates a variety of products one at a time into the ADT, then drops into stacks. A signal by a sensor or host machine opens and releases the stack below. The ADT closes and signals the feeder to replenish.
- Lexan plastic safety guard cover with s