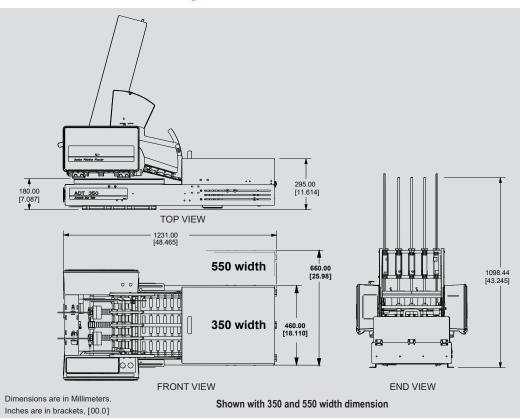

#### **Equipment Specifications**

| de la construction de la constru |                                     |  |
|--------------------------------------------------------------------------------------------------------------------------------------------------------------------------------------------------------------------------------------------------------------------------------------------------------------------------------------------------------------------------------------------------------------------------------------------------------------------------------------------------------------------------------------------------------------------------------------------------------------------------------------------------------------------------------------------------------------------------------------------------------------------------------------------------------------------------------------------------------------------------------------------------------------------------------------------------------------------------------------------------------------------------------------------------------------------------------------------------------------------------------------------------------------------------------------------------------------------------------------------------------------------------------------------------------------------------------------------------------------------------------------------------------------------------------------------------------------------------------------------------------------------------------------------------------------------------------------------------------------------------------------------------------------------------------------------------------------------------------------------------------------------------------------------------------------------------------------------------------------------------------------------------------------------------------------------------------------------------------------------------------------------------------------------------------------------------------------------------------------------------------|-------------------------------------|--|
| Typical Height                                                                                                                                                                                                                                                                                                                                                                                                                                                                                                                                                                                                                                                                                                                                                                                                                                                                                                                                                                                                                                                                                                                                                                                                                                                                                                                                                                                                                                                                                                                                                                                                                                                                                                                                                                                                                                                                                                                                                                                                                                                                                                                 | 1098mm (43.2")                      |  |
| Typical Length                                                                                                                                                                                                                                                                                                                                                                                                                                                                                                                                                                                                                                                                                                                                                                                                                                                                                                                                                                                                                                                                                                                                                                                                                                                                                                                                                                                                                                                                                                                                                                                                                                                                                                                                                                                                                                                                                                                                                                                                                                                                                                                 | 1231mm (48.4")*                     |  |
| Typical Width 350 & 550                                                                                                                                                                                                                                                                                                                                                                                                                                                                                                                                                                                                                                                                                                                                                                                                                                                                                                                                                                                                                                                                                                                                                                                                                                                                                                                                                                                                                                                                                                                                                                                                                                                                                                                                                                                                                                                                                                                                                                                                                                                                                                        | 460mm (18.1") 660mm (25.98)         |  |
| Maximum Speed                                                                                                                                                                                                                                                                                                                                                                                                                                                                                                                                                                                                                                                                                                                                                                                                                                                                                                                                                                                                                                                                                                                                                                                                                                                                                                                                                                                                                                                                                                                                                                                                                                                                                                                                                                                                                                                                                                                                                                                                                                                                                                                  | 75 drops per minute**               |  |
| Power Requirements                                                                                                                                                                                                                                                                                                                                                                                                                                                                                                                                                                                                                                                                                                                                                                                                                                                                                                                                                                                                                                                                                                                                                                                                                                                                                                                                                                                                                                                                                                                                                                                                                                                                                                                                                                                                                                                                                                                                                                                                                                                                                                             | 110/220V 50-60Hz 6A                 |  |
| Operating Temp.                                                                                                                                                                                                                                                                                                                                                                                                                                                                                                                                                                                                                                                                                                                                                                                                                                                                                                                                                                                                                                                                                                                                                                                                                                                                                                                                                                                                                                                                                                                                                                                                                                                                                                                                                                                                                                                                                                                                                                                                                                                                                                                | 10°-35°C (50°-95°F)                 |  |
| Weight Ranges 350 &550                                                                                                                                                                                                                                                                                                                                                                                                                                                                                                                                                                                                                                                                                                                                                                                                                                                                                                                                                                                                                                                                                                                                                                                                                                                                                                                                                                                                                                                                                                                                                                                                                                                                                                                                                                                                                                                                                                                                                                                                                                                                                                         | Less than 80 lbs. More than 80 lbs. |  |

## **Standard Dimensional Drawing**

All specifications are subject to change without notice.

**MFT Automation** provides high performance friction feeding and labeling solutions throughout the world. With state-of-the-art control technology and robust mechanics, our products feed more quickly and accurately to provide customers with a greater value of return. All feeders, labelers and accessories can easily be integrated with other machines to provide a total system solution for any application.