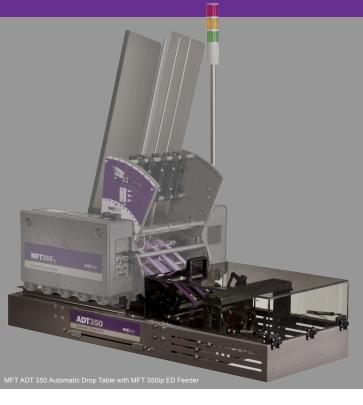

## Multifeeder® MFT ADT 350 Automatic Drop Table

**Computer Controlled** – Sophisticated algorithms ensure consistent and precise operation at production rates.

**Durable High Quality Components** – Hardened stainless steel shafts and SKF® sealed bearing for years of reliability.

**800 Watt Servo-Motor** – Effortlessly and consistently in the most demanding applications.

**User Friendly Design** – Large product staging area with simple adjustments.

**Rigid Construction** – Durable welded frame for solid year after year performance.

## 180.00 295.00 [11.614] 1231.00 [48.465]

Batch Counting

**Product Collation** 

**Greeting Card Applications** 

Contract Packaging

Finishing Industry

Pharmaceutical Industry

Multifeeder Technology 4821 White Bear Parkway St. Paul, MN 55110 651-407-3100 www.multifeeder.com