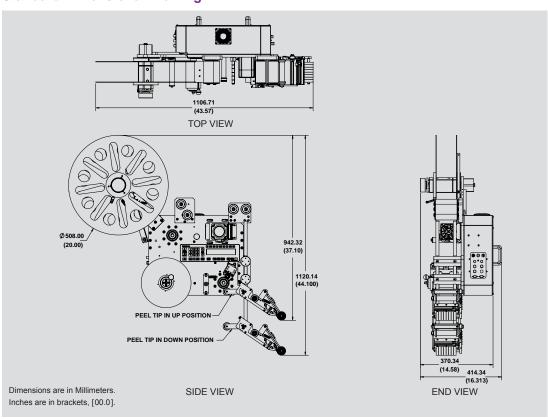

#### **Technical Data: Impresso Label Applicator**

#### **Equipment Specifications**

| The Property of the Property o |                      |
|--------------------------------------------------------------------------------------------------------------------------------------------------------------------------------------------------------------------------------------------------------------------------------------------------------------------------------------------------------------------------------------------------------------------------------------------------------------------------------------------------------------------------------------------------------------------------------------------------------------------------------------------------------------------------------------------------------------------------------------------------------------------------------------------------------------------------------------------------------------------------------------------------------------------------------------------------------------------------------------------------------------------------------------------------------------------------------------------------------------------------------------------------------------------------------------------------------------------------------------------------------------------------------------------------------------------------------------------------------------------------------------------------------------------------------------------------------------------------------------------------------------------------------------------------------------------------------------------------------------------------------------------------------------------------------------------------------------------------------------------------------------------------------------------------------------------------------------------------------------------------------------------------------------------------------------------------------------------------------------------------------------------------------------------------------------------------------------------------------------------------------|----------------------|
| Typical Height                                                                                                                                                                                                                                                                                                                                                                                                                                                                                                                                                                                                                                                                                                                                                                                                                                                                                                                                                                                                                                                                                                                                                                                                                                                                                                                                                                                                                                                                                                                                                                                                                                                                                                                                                                                                                                                                                                                                                                                                                                                                                                                 | 942mm (37.1")        |
| Typical Length                                                                                                                                                                                                                                                                                                                                                                                                                                                                                                                                                                                                                                                                                                                                                                                                                                                                                                                                                                                                                                                                                                                                                                                                                                                                                                                                                                                                                                                                                                                                                                                                                                                                                                                                                                                                                                                                                                                                                                                                                                                                                                                 | 1106mm (43.6")       |
| Typical Width                                                                                                                                                                                                                                                                                                                                                                                                                                                                                                                                                                                                                                                                                                                                                                                                                                                                                                                                                                                                                                                                                                                                                                                                                                                                                                                                                                                                                                                                                                                                                                                                                                                                                                                                                                                                                                                                                                                                                                                                                                                                                                                  | 370mm (14.6")        |
| Maximum Speed                                                                                                                                                                                                                                                                                                                                                                                                                                                                                                                                                                                                                                                                                                                                                                                                                                                                                                                                                                                                                                                                                                                                                                                                                                                                                                                                                                                                                                                                                                                                                                                                                                                                                                                                                                                                                                                                                                                                                                                                                                                                                                                  | 70 meters per minute |
| Power Requirements                                                                                                                                                                                                                                                                                                                                                                                                                                                                                                                                                                                                                                                                                                                                                                                                                                                                                                                                                                                                                                                                                                                                                                                                                                                                                                                                                                                                                                                                                                                                                                                                                                                                                                                                                                                                                                                                                                                                                                                                                                                                                                             | 110/220V 50-60Hz 6A  |
| Operating Temp.                                                                                                                                                                                                                                                                                                                                                                                                                                                                                                                                                                                                                                                                                                                                                                                                                                                                                                                                                                                                                                                                                                                                                                                                                                                                                                                                                                                                                                                                                                                                                                                                                                                                                                                                                                                                                                                                                                                                                                                                                                                                                                                | 10°-35°C (50°-95°F)  |
| Weight Ranges                                                                                                                                                                                                                                                                                                                                                                                                                                                                                                                                                                                                                                                                                                                                                                                                                                                                                                                                                                                                                                                                                                                                                                                                                                                                                                                                                                                                                                                                                                                                                                                                                                                                                                                                                                                                                                                                                                                                                                                                                                                                                                                  | Less than 80 lbs.    |

### **Standard Dimensional Drawing**