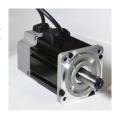

Brushless Servo Motor for accurate placement

The ip<sup>3</sup> series is powered by a st andard 1000 watt brushless servo motor for repeatable accuracy.

Self-contained computer controls with on-board panel