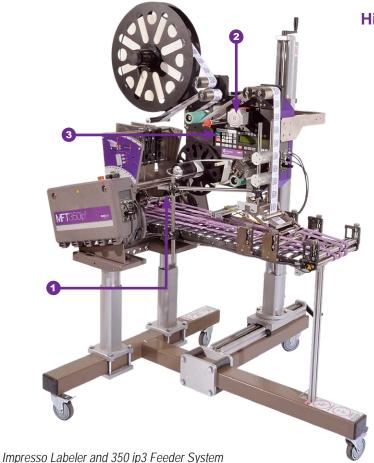

# Impresso Labeler and Feeder System

## **High Performance - Reliable - Cost Effective**

1 3 Piece Shaft allowing for easy belt changeover

The hardened stainless steel shafts and sealed bearings will provide maximum life expectancy and 24-hour a day operation.

Brushless Servo Motor for accurate placement

The ip<sup>3</sup> series is powered by a st andard 1000 watt brushless servo motor for repeatable accuracy.

Self-contained computer controls with on-board panel

Multifeeder's all-in-one selfcontained electronics software platform is flexible to run many different types of applications. Designed for easy interface with existing computer, PLC or other host machinery.