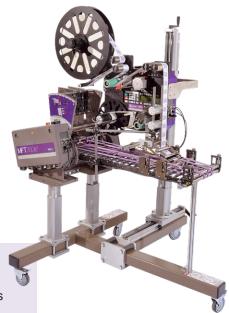

## Labeler/Feeder

SELL SHEET

300 Millimeter Width Capability

# Impresso Labeler and Feeder System

## **High Performance - Reliable - Cost Effective**

1 3 Piece Shaft allowing for easy belt changeover

The hardened stainless steel shafts and sealed bearings will provide maximum life expectancy and 24-hour a day operation.

Brushless Servo Motor for accurate placement

The ip<sup>3</sup> series is powered by a st andard 1000 watt brushless servo motor for repeatable accuracy.

Self-contained computer controls with on-board panel

Multifeeder's all-in-one selfcontained electronics software platform is flexible to run many different types of applications. Designed for easy interface with existing computer, PLC or other host machinery.

#### **Features**

- Innovative labeler design utilizes a friction feeder in a compact configuration for easy mobility.
- Highly adaptable software package ensures flexible and precise control.
- Infrared sensor allows for accurate count using doubledetect and overlap detection.
- Single-sided controls provide for efficient operation.
- Easy and versatile to interface using standard industry compliant connectors.
- Performance designed for long production runs.
- Patented "feed separating" mechanism.
- Closed loop system with encoder feedback (optional).
- Small compact design is versatile to handle up to a 20" diameter roll of labels; 4" wide. Available up to 8" labels.