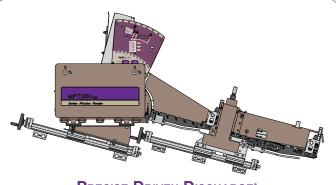

### PRECISE DRIVEN DISCHARGE

Accurately places product effortlessly with a powerful servo-driven motor and computer controlled algorithms with sub-millimeter precision<sup>†</sup>.