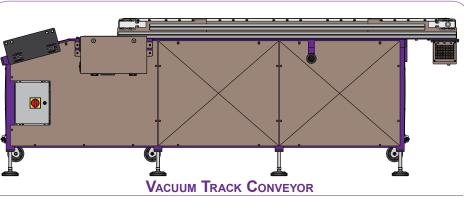

# Multifeeder Technology<sup>®</sup> Perfect Affixing System

- Vacuum Track Conveyor Sturdy enclosed frame, servodriven conveyor with powerful vacuum pump.
- Base Feeder Operate in continuous, batch count guarantee mode or however your production requires.
- Tipping Feeder with Driven Discharge\* Precise computer-controlled, servo-driven, sub-millimeter accurate, product delivery device.
- Driven Pressure Roller Provides a cohesive transition of the tipped product to the base product.
- Gluing Seamlessly integrated within the systems framework with optional MFT control.
- Shingling Conveyor A perfect companion to the VTC allowing the collection of perfectly spaced product.