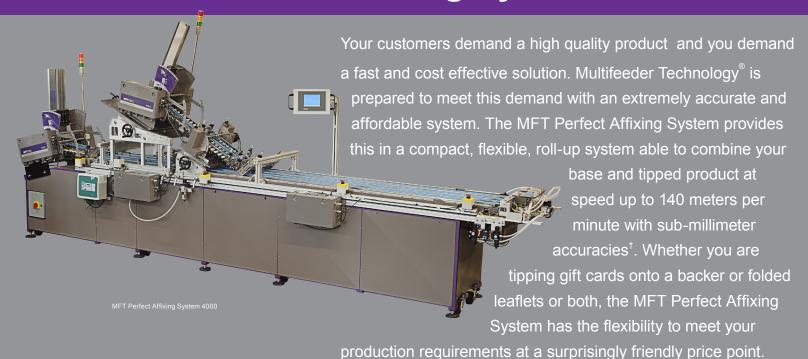

# Multifeeder Technology<sup>®</sup> Perfect Affixing System

- Vacuum Track Conveyor Sturdy enclosed frame, servodriven conveyor with powerful vacuum pump.
- Base Feeder Operate in continuous, batch count guarantee mode or however your production requires.
- Tipping Feeder with Driven Discharge\* Precise computer-controlled, servo-driven, sub-millimeter accurate, product delivery device.
- Driven Pressure Roller Provides a cohesive transition of the tipped product to the base product.
- Gluing Seamlessly integrated within the systems framework with optional MFT control.
- Shingling Conveyor A perfect companion to the VTC allowing the collection of perfectly spaced product.

"Perfect Affixing" is a new technology that combines our proven AccuTipping algorithm with the patent pending product handling method of our innovative, computer-controlled. servo-driven secondary discharge to place your product with sub-millimeter precision at production speeds.