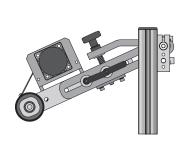

### **DRIVEN PRESSURE ROLLER**

Provides a cohesive transition of the tipped product to the base product.

A powerful, high speed, servo-driven, computer controlled VTC is the robust system base that integrates all the components of your production solution.