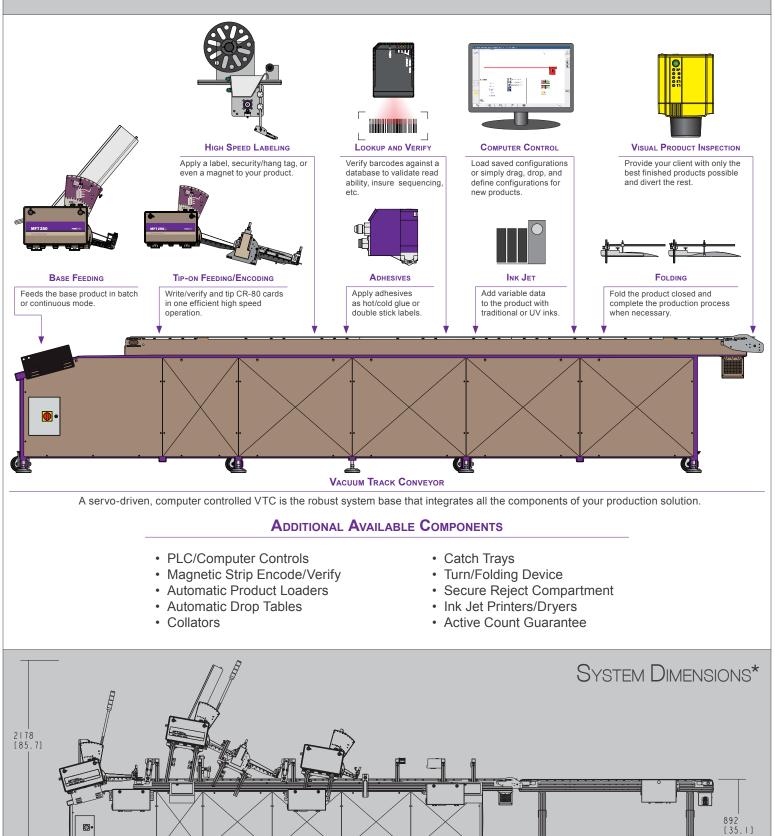

## Multifeeder Technology<sup>®</sup> Compact Card-Line Production System

The Multifeeder Technology<sup>®</sup> Compact Card-Line Production System is designed specifically for today's production requirements. Small footprint, advanced

> technology, user-friendly, and configurable operations give you more production flexibility than a single-purpose production system. Inline mag-stripe encoding, verification, and tipping minimizes the need for secondary operations and maximizes data to significantly increase your production efficiency.

Multifeeder Technology®Compact Multi-Function Production System

COUNT | Tip | Encode | Decode | Affix | Glue | Label | Ink jet | Lookup | Verify | Inspect | Divert | Collect | Shingle

- Compact Design Nestled secondary components are out of the way and protected inside the rigid framework.
- Computer Controlled A popular icon-based controller offers a quick setup and exceptional performance.
- **Quality Built-In** Stainless steel fasteners and impact resistant DCC components provide years of reliability.
- *Flexible Configuration* Designed to be easy upgradable to grow with your business.
- *Easy Changeover* Use pre-programed setups or create new ones with a simple drag, drop, and define process.
- *Maximized Output* Consolidating encoding, verification and tipping into one inline process maximizes output.
- Legendary Performance Built with industry leading innovation, quality, and operation.